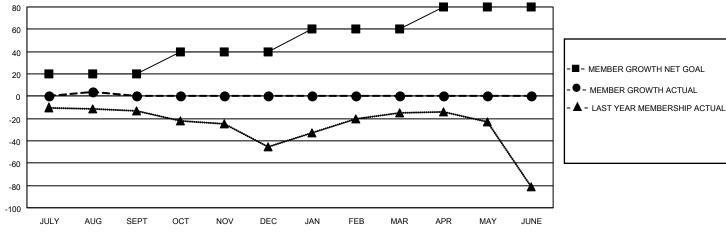

## District 14 G

| Clubs         |               |             |               | Members               |                       |                         |                                                    |
|---------------|---------------|-------------|---------------|-----------------------|-----------------------|-------------------------|----------------------------------------------------|
|               | RESULTS FOR   | R 2023-2024 |               | RESULTS FOR 2023-2024 |                       |                         |                                                    |
| QUARTER       | NEW CLUB GOAL | NEW CLUBS   | DROPPED CLUBS | QUARTER MEMBE         | ER GROWTH NET<br>GOAL | MEMBER GROWTH<br>ACTUAL | DROPPED<br>MEMBERS ACTUAL<br>(including transfers) |
| JULY/AUG/SEPT | 1             | 0           | 1             | JULY/AUG/SEPT         | 20                    | 29                      | 24                                                 |
| OCT/NOV/DEC   | 0             | 0           | 0             | OCT/NOV/DEC           | 20                    | 0                       | 0                                                  |
| JAN/FFB/MAR   | 1             | 0           | 0             | II.JAN/FFR/MAR        | 20                    | 0                       | 0                                                  |